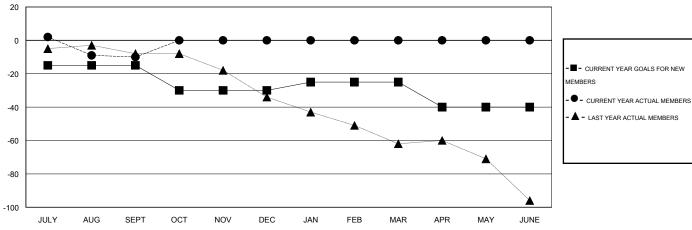

## GOALS AND ACTUAL MEMBERS CUMULATIVE

15 CLUBS OF 59 ADDED 1 OR MORE

NEW MEMBERS

| Y JUNE             |              |     |
|--------------------|--------------|-----|
| GENDER DISTRIBUT   | <u>TION</u>  |     |
| MALE               | 918 (70.29%) |     |
| FEMALE             | 388 (29.71%) |     |
|                    |              |     |
|                    |              |     |
| AMILY UNIT MEMBERS |              | 274 |
| EAD OF HOUSEHOLD   |              | 135 |